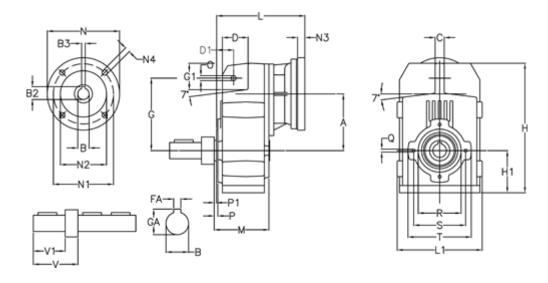

## **Measures**

D1 = 54.0

| FA = 10    | M = 125.0                                                    | Q = M10x17                                                                                              |
|------------|--------------------------------------------------------------|---------------------------------------------------------------------------------------------------------|
| G = 170    | N = 140                                                      | R = 110                                                                                                 |
| G1 = 84.0  | N1 = 115                                                     | S = 130                                                                                                 |
| GA = 38.0  | N2 = 95                                                      | T = 150                                                                                                 |
| H = 326.0  | N4 = M8x19                                                   | V = 93.0                                                                                                |
| H1 = 102.0 | O = 13                                                       | V1 = 60                                                                                                 |
| L = 283.0  | P = 6.5                                                      |                                                                                                         |
|            | G = 170<br>G1 = 84.0<br>GA = 38.0<br>H = 326.0<br>H1 = 102.0 | G = 170 N = 140<br>G1 = 84.0 N1 = 115<br>GA = 38.0 N2 = 95<br>H = 326.0 N4 = M8x19<br>H1 = 102.0 O = 13 |

L1 = 210 P1 = 3.5